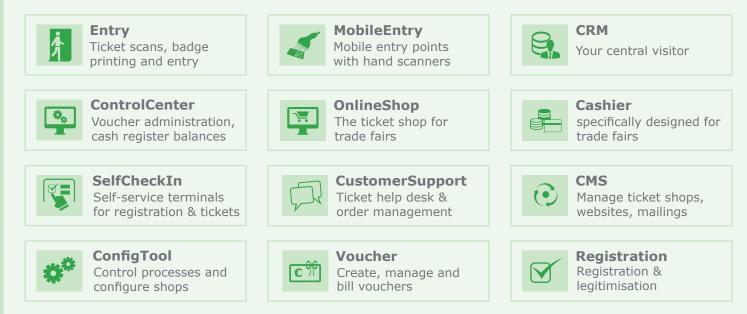

Helena Nilsson, Marketing & communications director, Stockholmsmässan

> We have chosen FairMate because we have understood the advantages of having control over the visitor data from beginning to end, from registration to badge production to admission on site. We can use this data to improve our fairs and to attract the relevant target groups. The functionality that FairMate offers helps us improve our service to satisfy both exhibitors' and visitors' needs.

• Customer since: 2011

- Trade fairs: 40 since 2012
- Popular events:
  FORMEX, GastroNord, Nordbygg
- Further Information: www.stockholmsmassan.se

## FairMate tools in use at Stockholmsmässan





Stockholmsmässan