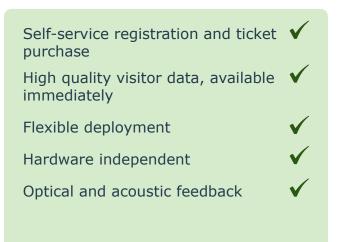

## FairMate SelfCheckIn

FairMate SelfCheckin is an on-site, self-service terminal allowing visitors to register and buy tickets for the event. It serves as an alternative to regular cash registers.

In addition to relieving cashiers, FairMate SelfCheckin also improves the quality and availability of visitor data compared to data processed from written registration forms. Information entered through a FairMate terminal is immediately available for further analysis. FairMate SelfCheckin is hardware independent and is compatible with own tablets, laptops or PCs. In this case, visitors need only still to pay which reduces waiting time at the cashier considerably.